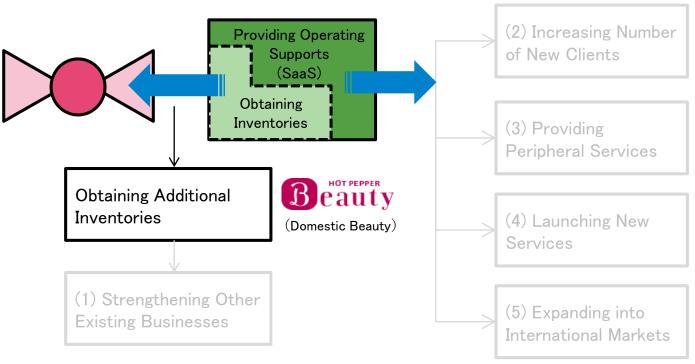

### Domestic Beauty: Hot Pepper Beauty × SALON BOARD

10

### Domestic Beauty: Strong Growth in SALON BOARD Users and Revenues

Number of Clients using SALON BOARD

Historical Beauty Revenues (JPY Bn \*JGAAP)

©Recruit Holdings Co., Ltd. All rights reserved.

### Growth Potentials

Potential Clients for Hot Pepper Beauty\*

Approximately 200 thousand Salons

\*Hot Pepper Beauty Research in December 2016

**New Business Opportunities** 