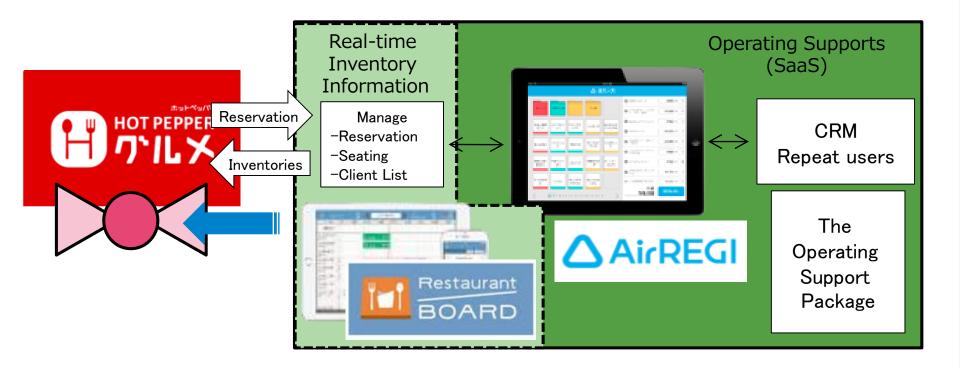

# (2) Air REGI × Dining: Restaurant Board × Hot Pepper Gourmet

### ■ (2) Air REGI × Dining: The Operating Support Package