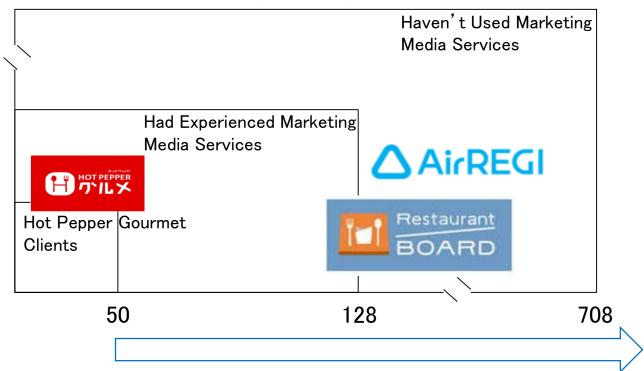

# (2) Air REGI × Dining: Growth Potentials

### Number of Restaurants (in thousands)