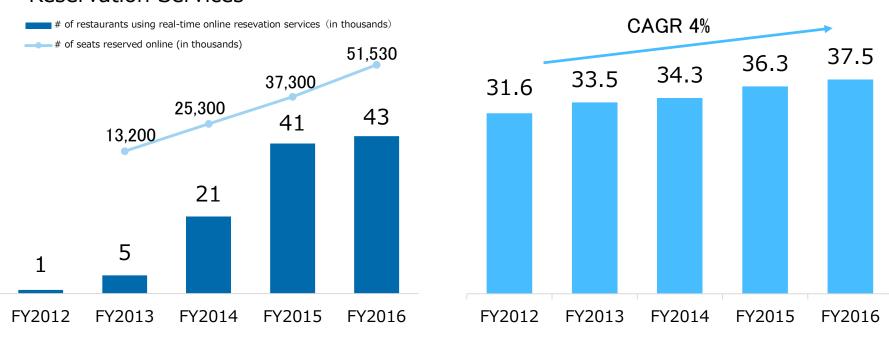

# lacktriangle (2) Air REGI imes Dining: Restaurants using Real-time Online Reservation / Revenue Growth

Number of Restaurants using Real-time Reservation Services Historical Dining Revenues (JPY Bn \*JGAAP)

<sup>\*</sup>Real-time online reservation: user can make reservation online at once