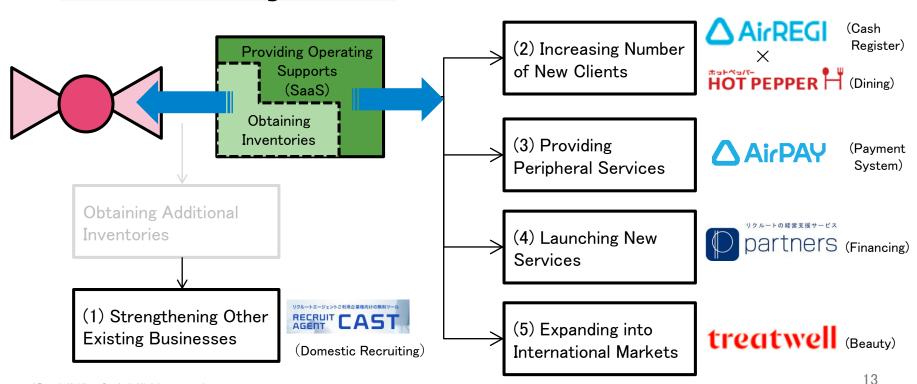

### **New Business Opportunities Enhanced Matching Platforms AirREGI** (Cash Register) (2) Increasing Number **Providing Operating** of New Clients Supports HOT PEPPER (Dining) (SaaS) **Obtaining** Inventories (3) Providing **△** AirPAY (Payment Peripheral Services System) Beauty Obtaining Additional リクルートの経営支援サービス Inventories (4) Launching New partners (Financing) (Domestic Beauty) Services リクルートエージェントご利用企業様向けの無料ツール (1) Strengthening Other (5) Expanding into treatwell (Beauty) Existing Businesses International Markets (Domestic Recruiting)