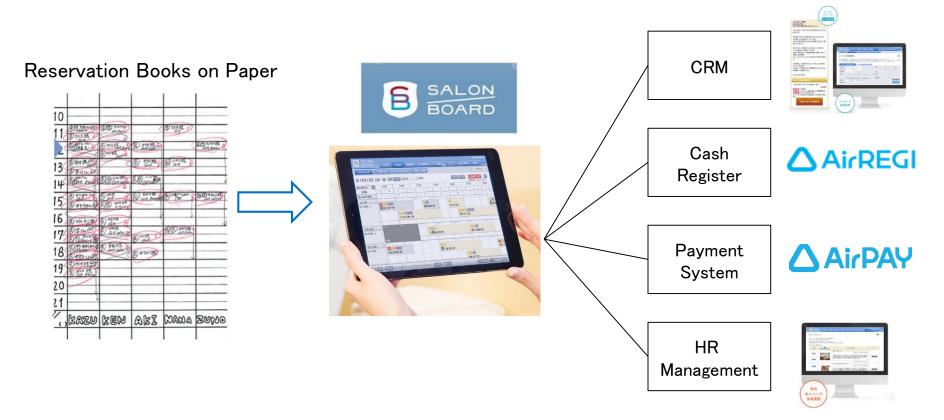

ー                       | 62.8             |
| HR<br>Solutions        | Domestic<br>Recruiting     | 1777E 1777ENEXT PARELLY AGENT TOWN WORK | 260.3            |
|                        | Others                     | PRECRUIT リクルートマネシメント・リリューションズ           | 21.6             |

# Historical Developments



### Established Traditional Business Model: the Ribbon Model



# Established Stronger Business Model with SaaS



Reaching New Business Opportunities

# Expanding Business Fields and Developing New Operating Support Services

# Enhanced Matching Platforms New Business Opportunities



# Expanding Business Fields and Developing New Operating Support Services

### **Enhanced Matching Platforms**

### **New Business Opportunities**



### Domestic Beauty: Hot Pepper Beauty × SALON BOARD



10

### Domestic Beauty: Strong Growth in SALON BOARD Users and Revenues

Number of Clients using SALON BOARD

Historical Beauty Revenues (JPY Bn \*JGAAP)



©Recruit Holdings Co., Ltd. All rights reserved.

### Growth Potentials



Potential Clients for Hot Pepper Beauty\*

Approximately 200 thousand Salons

\*Hot Pepper Beauty Research in December 2016

**New Business Opportunities** 

# Expanding Business Fields and Developing New Operating **Support Services**



**Enhanced Matching Platforms** 

# **■ (1)** Domestic Recruiting: Recruit Agent × CAST





14

# (2) Air REGI × Dining: Restaurant Board × Hot Pepper Gourmet



# lacktriangle (2) Air REGI imes Dining: Restaurants using Real-time Online Reservation / Revenue Growth

Number of Restaurants using Real-time Reservation Service