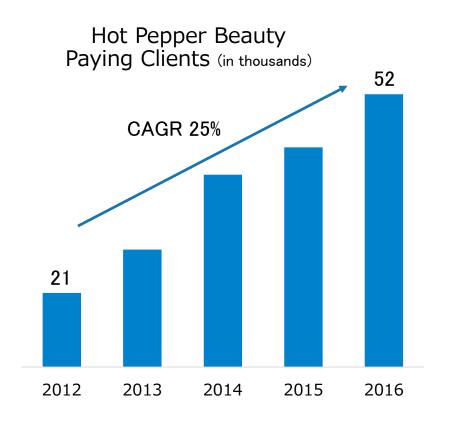

### Domestic Beauty: Strong Growth in SALON BOARD Users and Revenues

Number of Clients using SALON BOARD

Historical Beauty Revenues (JPY Bn \*JGAAP)

©Recruit Holdings Co., Ltd. All rights reserved.

### Growth Potentials

Potential Clients for Hot Pepper Beauty\*

Approximately 200 thousand Salons

\*Hot Pepper Beauty Research in December 2016

**New Business Opportunities** 