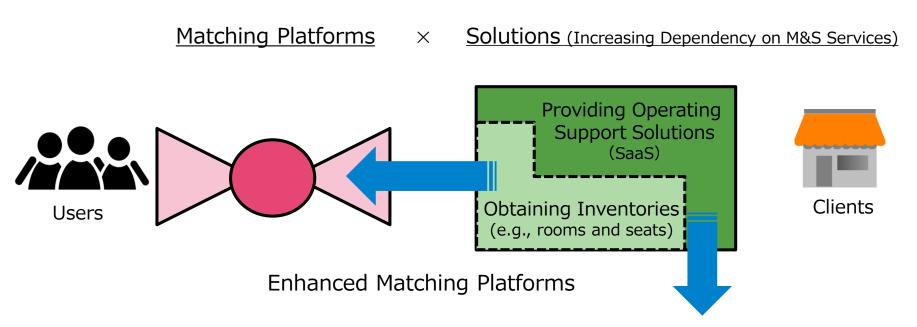

# Established Stronger Business Model with SaaS

Reaching New Business Opportunities

# Expanding Business Fields and Developing New Operating Support Services

# Enhanced Matching Platforms New Business Opportunities

### **Enhanced Matching Platforms**

### **New Business Opportunities**