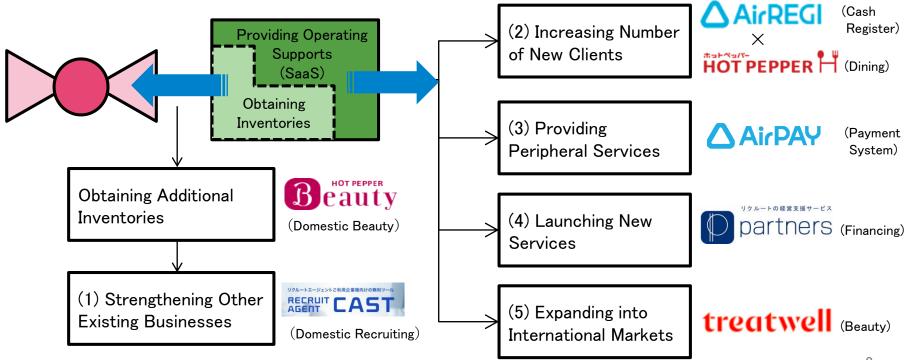

### **New Business Opportunities Enhanced Matching Platforms AirREGI** (Cash Register) (2) Increasing Number **Providing Operating** of New Clients Supports HOT PEPPER (Dining) (SaaS) **Obtaining** Inventories (3) Providing **△** AirPAY (Payment Peripheral Services System) Beauty Obtaining Additional リクルートの経営支援サービス Inventories (4) Launching New partners (Financing) (Domestic Beauty) Services リクルートエージェントご利用企業様向けの無料ツール (1) Strengthening Other (5) Expanding into treatwell (Beauty) Existing Businesses International Markets (Domestic Recruiting)