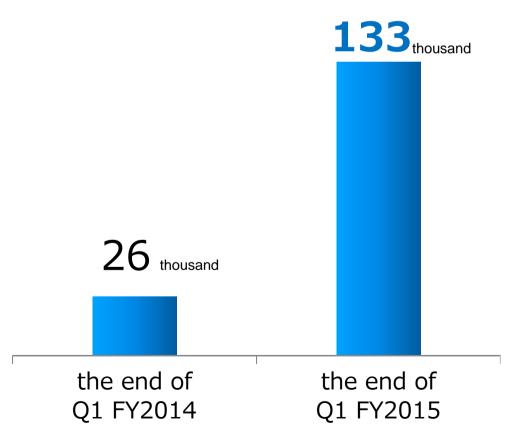

#### (Topics in Domestic Business)

**■ Dining business** 

The number of users HotPepper Gourmet<sub>\*1</sub>

(Q1 FY2015 YTD ACT)

**■** Beauty business

The number of online reservations HotPepper Beauty<sub>\*1</sub>

(Q1 FY2015 YTD ACT)

7.21

million users

(25.29million users in FY2014\*2)

8.09

million reservations

(30.04million reservations in FY2014)

- \*1: Based on number of reservation, cancels are not counted
- \*2: We changed the method of calculation from FY2015