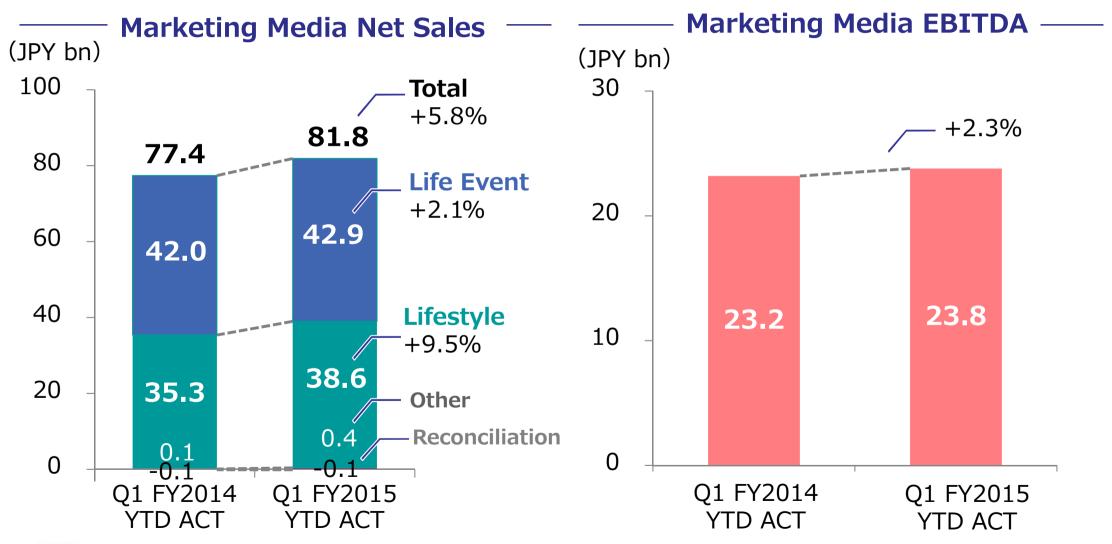

#### 2-(I) Marketing Media Net Sales & EBITDA

ECRUIT

- Net sales increased by 5.8% YoY. Life Event operation's Net sales trended solidly and Lifestyle operation's Net sales trended favorably.
- EBITDA increased by 2.3% YoY reflecting the increase in Net sales.