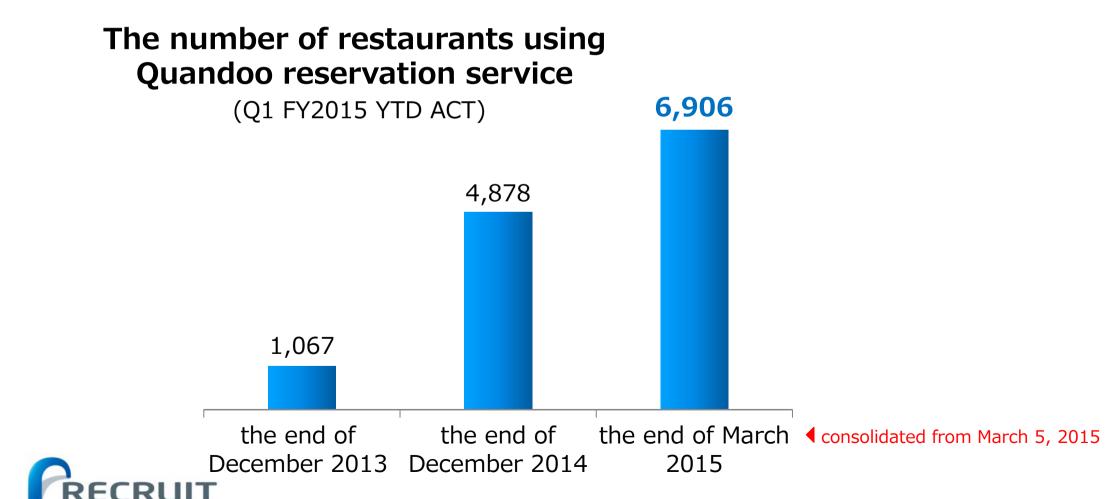

# (Topics in Overseas Business)

- Quandoo, European dining reservation service company was consolidated
- It was included in the Consolidated P/L from January, we posted its three months(Jan.-Mar. 2015) results on other business in Lifestyle operation.
- The number of restaurants using Quandoo increased steadily as expected.