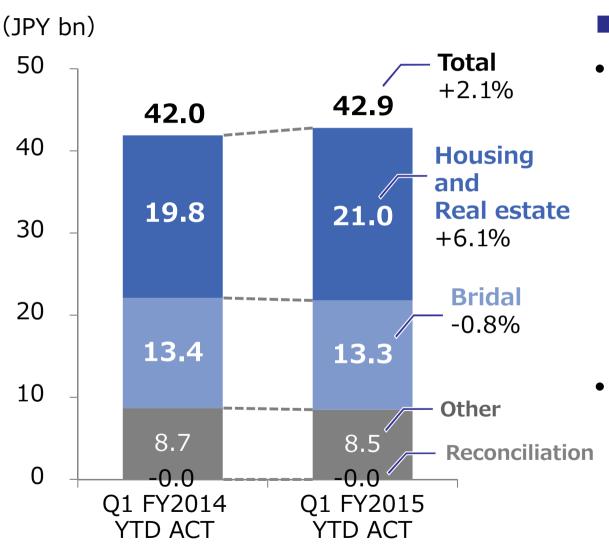

#### Solid net sales

- In the housing and real estate business, while net sales remained sluggish in the condominium apartment division reflecting the continuing decrease in supply of newly-built condominium apartments, net sales in the independent housing division and the leasing division continued to trend favorably.
- In the bridal business, net sales trended solidly owing to increasing needs for attracting customers of major wedding venue operator clients.