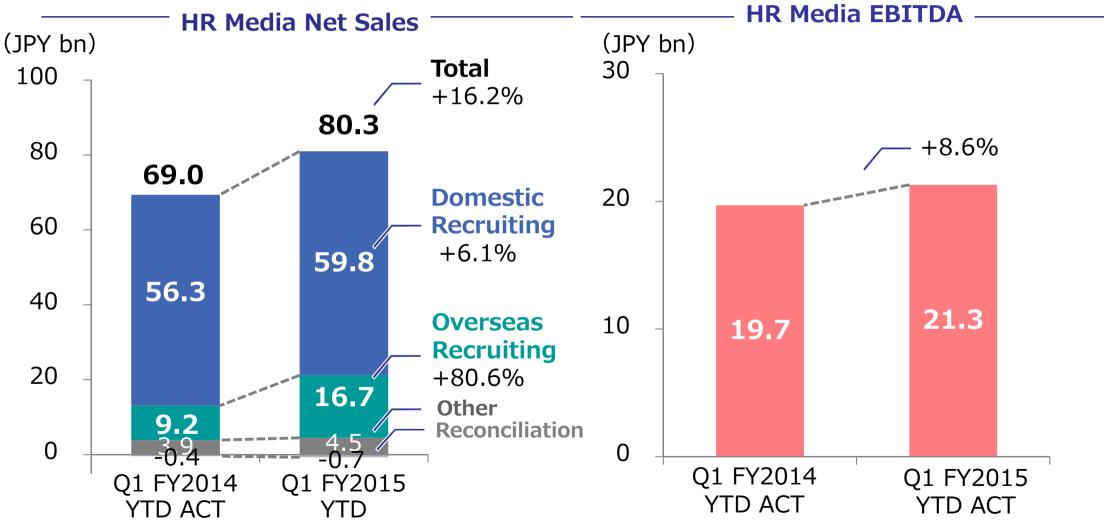

#### 2-(II) HR Media Net sales & EBITDA

- Net sales increased by 16.2% YoY owing to brisk domestic and overseas recruiting business
- EBITDA increased by 8.6% YoY reflecting the reinforcement of investment in overseas recruiting business