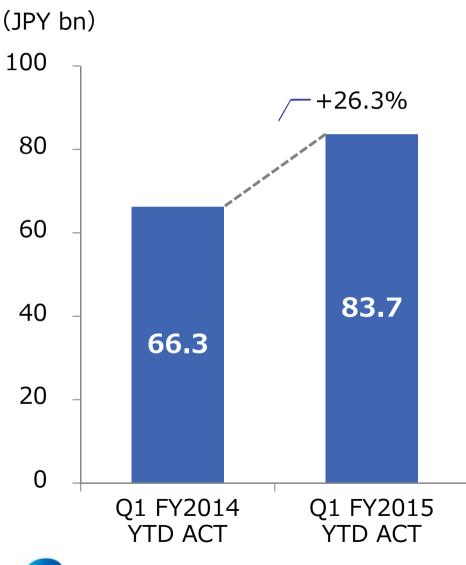

#### **Life Event Net Sales**

#### Solid net sales

- In the housing and real estate business, while net sales remained sluggish in the condominium apartment division reflecting the continuing decrease in supply of newly-built condominium apartments, net sales in the independent housing division and the leasing division continued to trend favorably.
- In the bridal business, net sales trended solidly owing to increasing needs for attracting customers of major wedding venue operator clients.