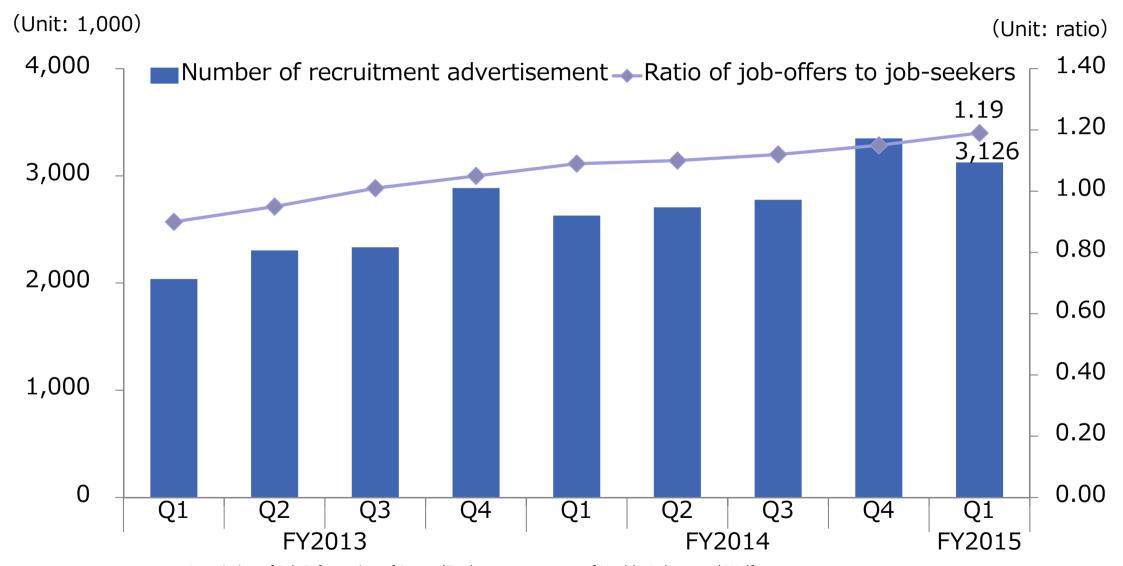

#### **Market Environment: Domestic Recruiting Operations**

Number of recruitment advertisements / Ratio of job-offers to job-seekers

#### Favorable market environment

 The ratio of job-offers to job-seekers and the number of recruitment advertisements continued to improve.