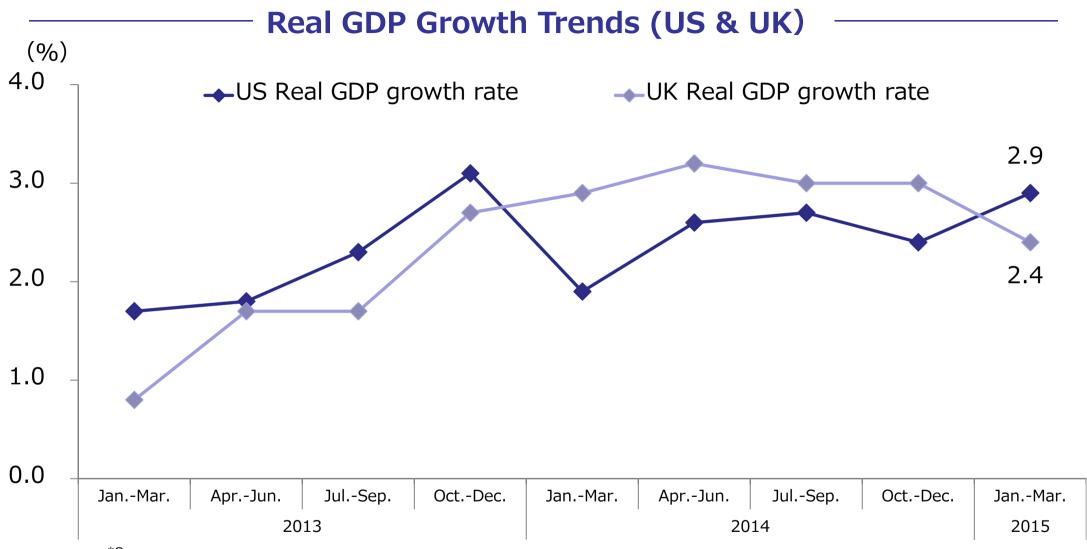

#### **Market Environment: Overseas Staffing Operations**

\*Source:

<sup>•</sup> UK Office for National Statistics Gross Domestic Product: Quarter on quarter previous year

<sup>•</sup> U.S. Department of Commerce: National Income and Product Accounts Table 1.1.11. Real Gross Domestic Product: Percent Change From Quarter 1Year Ago