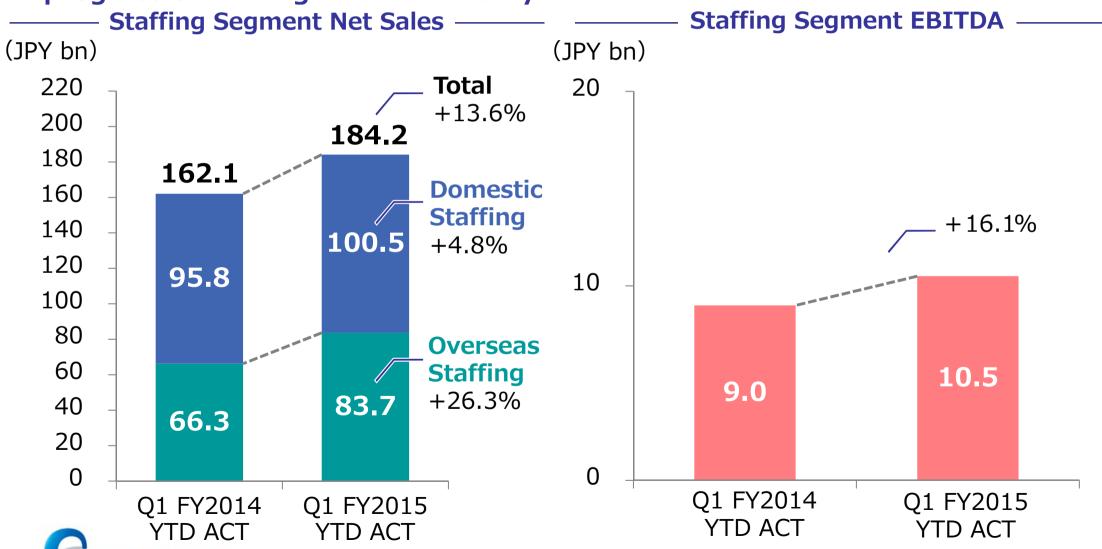

# 2-(Ⅲ) Staffing Net sales & EBITDA

FCRUIT

- Net sales increased by 13.6% YoY owing to brisk domestic and overseas staffing business and consolidation of overseas subsidiaries
- EBITDA increased by 16.1% YoY reflecting increase in net sales and progress on management efficiency

# 2-(Ⅲ) Staffing: Domestic Staffing

#### **Domestic Staffing Net sales**