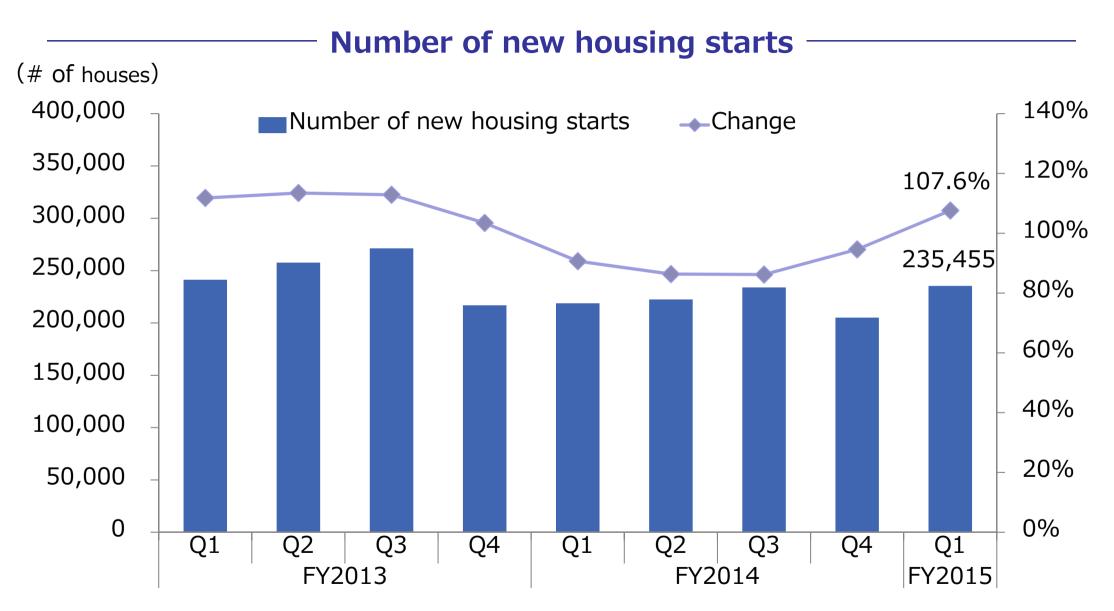

|



\*As of Q1 FY2015

#### Market Environment: Housing and Real Estate Business







#### **Market Environment: Domestic Recruiting Operations**

Number of recruitment advertisements / Ratio of job-offers to job-seekers







#### **Market Environment: Domestic Staffing Operations**



#### **Market Environment: Overseas Staffing Operations**



\*Source:

<sup>•</sup> UK Office for National Statistics Gross Domestic Product: Quarter on quarter previous year



<sup>•</sup> U.S. Department of Commerce: National Income and Product Accounts Table 1.1.11. Real Gross Domestic Product: Percent Change From Quarter 1Year Ago