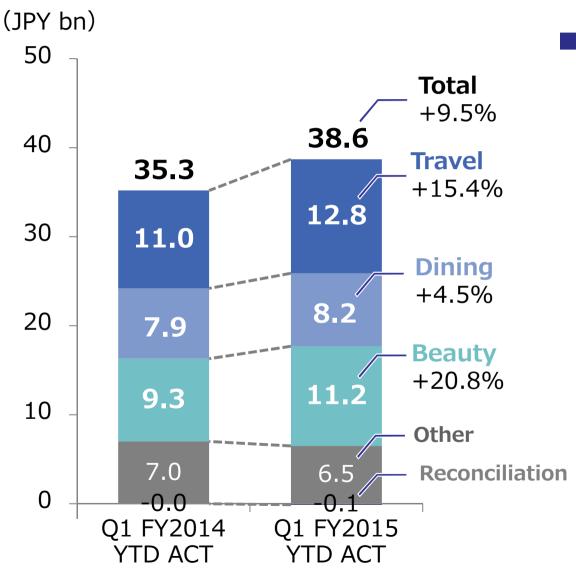

#### Strong net sales

- The travel business trended favorably due to a rise in the accommodation rate per person per night and an increase in the total number of accommodation guests using our services.
- The dining business trended solidly due to the number of clients increased as we introduced a operation support service.
- The beauty business trended favorably as the transaction value with new and existing clients expands owing to the increase number of online reservation.