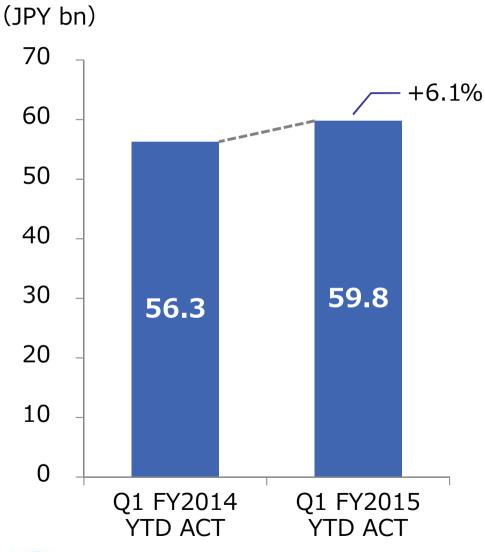

#### 2-(I) Marketing Media Net Sales & EBITDA

ECRUIT

- Net sales increased by 5.8% YoY. Life Event operation's Net sales trended solidly and Lifestyle operation's Net sales trended favorably.
- EBITDA increased by 2.3% YoY reflecting the increase in Net sales.

#### **Life Event Net Sales**

#### Solid net sales

- In the housing and real estate business, while net sales remained sluggish in the condominium apartment division reflecting the continuing decrease in supply of newly-built condominium apartments, net sales in the independent housing division and the leasing division continued to trend favorably.
- In the bridal business, net sales trended solidly owing to increasing needs for attracting customers of major wedding venue operator clients.