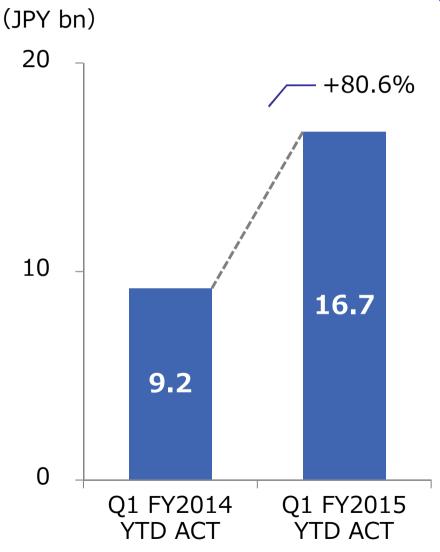

# (Topics in Overseas Business)

- Quandoo, European dining reservation service company was consolidated
- It was included in the Consolidated P/L from January, we posted its three months(Jan.-Mar. 2015) results on other business in Lifestyle operation.
- The number of restaurants using Quandoo increased steadily as expected.