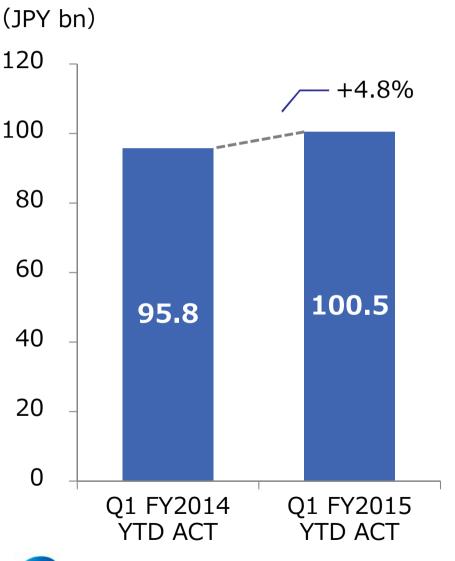

# 2-(Ⅲ) Staffing: Domestic Staffing

#### **Domestic Staffing Net sales**

#### Strong net sales

- Net sales in Recruit Staffing trended strongly owing to enhanced sales operations.
- Net sales in Staff Service trended favorably owing to the continuation of existing staffing contracts and an increase in the number of new staffing contracts.