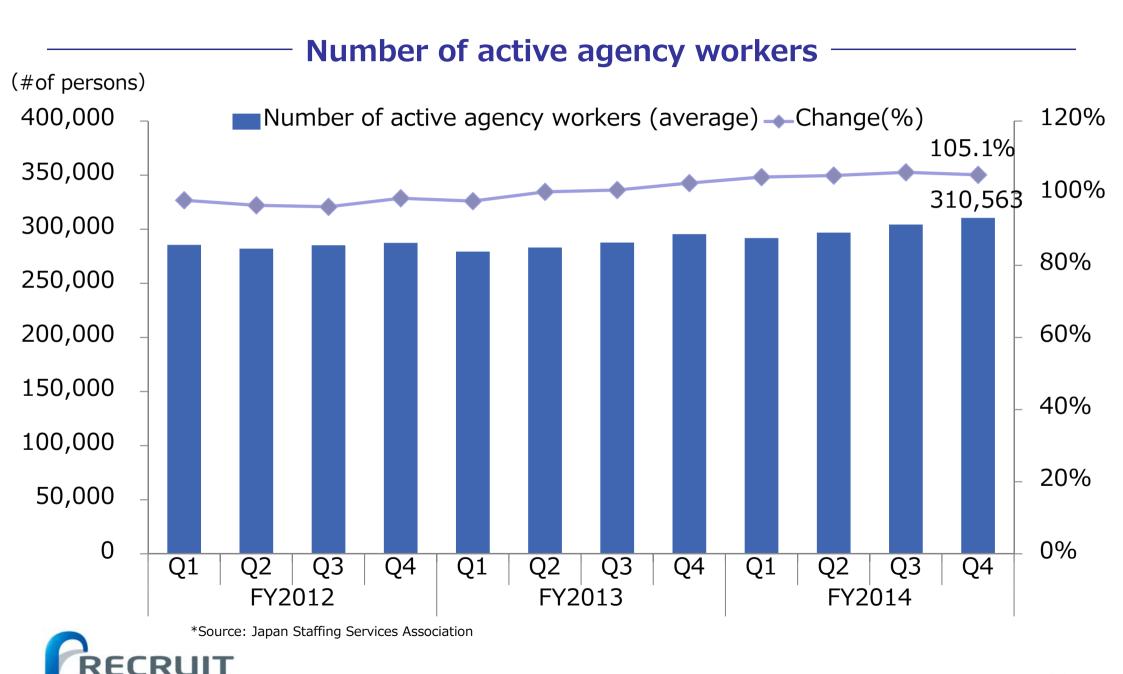

#### **Market Environment: Domestic Staffing Operations**

#### Solid market environment

 The number of active agency workers, quarterly average, maintained a rising trend for the seven consecutive quarters.