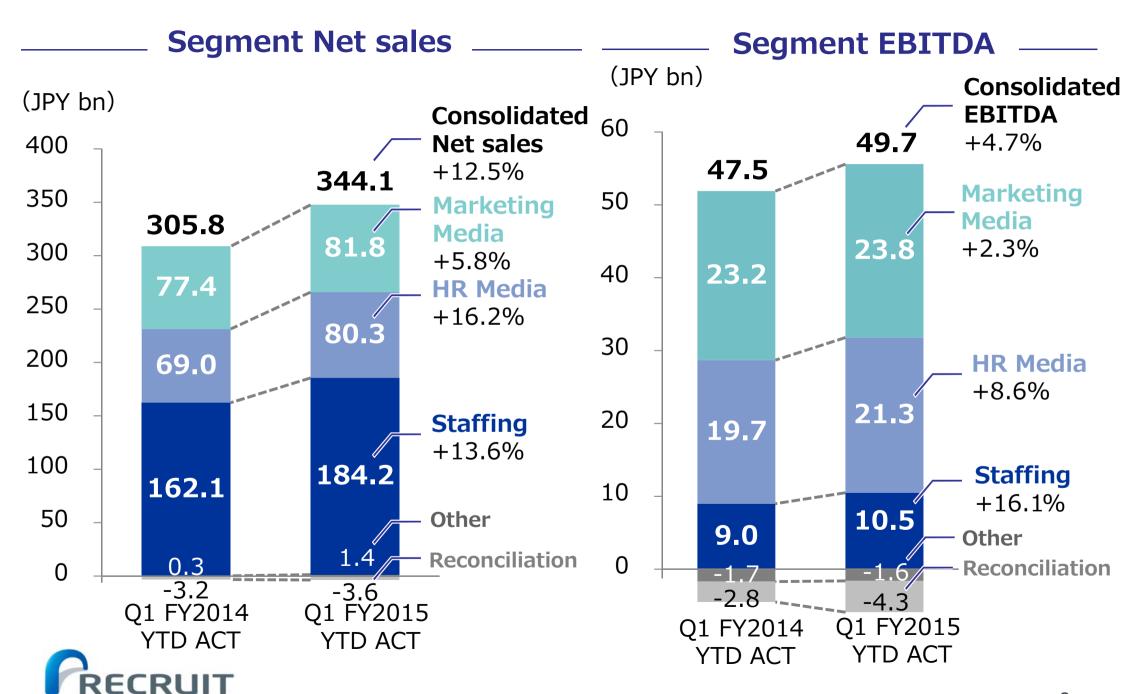

# 1-(I) Consolidated Earnings Summary

- Recorded double digits increase and EBITDA increase YoY
- Made steady progress toward full-year forecast
- All main three segments recorded an increase in sales and EBITDA

| (JPY bn)                                        | FY2014        | FY2015          |               |                                                  |               |
|-------------------------------------------------|---------------|-----------------|---------------|--------------------------------------------------|---------------|
|                                                 | Q1<br>YTD ACT | Q1<br>YTD ACT*3 | YoY<br>Change | Full-year<br>Forecast*4<br>(announced on May 13) | YoY<br>Change |
| Net Sales                                       | 305.8         | 344.1           | +12.5%        | 1550.0                                           | +19.2%        |
| EBITDA*1                                        | 47.5          | 49.7            | +4.7%         | 201.0                                            | +5.0%         |
| EBITDA Margin                                   | 15.5%         | 14.5%           | -1.1pt        | 13.0%                                            | -1.7pt        |
| Operating income                                | 31.5          | 30.1            | -4.7%         | 112.0                                            | -8.6%         |
| Ordinary income                                 | 33.2          | 31.7            | -4.4%         | 117.0                                            | -6.9%         |
| Net income attributable to owners of the parent | 18.6          | 22.2            | +19.5%        | 65.0                                             | -6.7%         |
| Adjusted net income*2                           | 27.5          | 33.2            | +20.8%        | 112.5                                            | +4.6%         |

# 1-(II) Segment Net sales & EBITDA