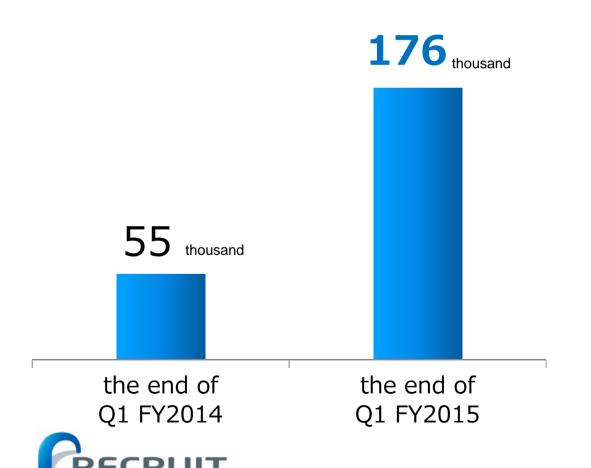

#### (Topics in Domestic Business)

**■ Dining business** 

The number of users HotPepper Gourmet<sub>\*1</sub>

(Q1 FY2015 YTD ACT)

**■** Beauty business

The number of online reservations HotPepper Beauty<sub>\*1</sub>

(Q1 FY2015 YTD ACT)

7.21

million users

(25.29million users in FY2014\*2)

8.09

million reservations

(30.04million reservations in FY2014)

- \*1: Based on number of reservation, cancels are not counted
- \*2: We changed the method of calculation from FY2015